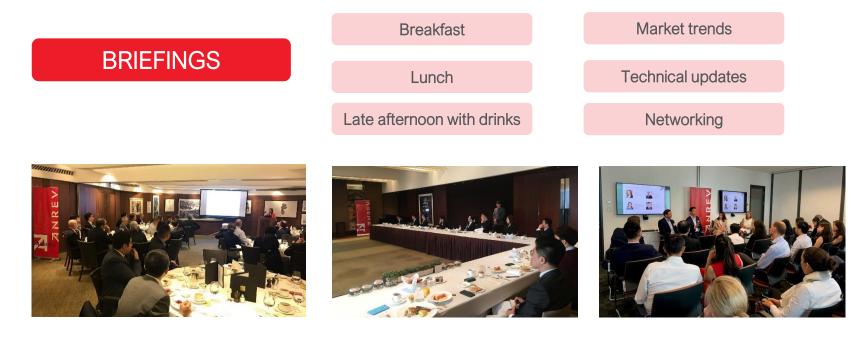

## **ZNREV** SPONSORSHIP OPPORTUNITIES 2025

ANREV hosts briefings with wide variety of formats and content across the region - sponsorship opportunities are available for members. Our events typically attract a 40-80 person targeted group of members and guests. Sponsorship pricing varies depending on venues which ranging from member's offices, clubs, hotels and restaurants, as well as city – Tokyo, Seoul, Hong Kong, Singapore, Sydney, Melbourne, Shanghai, Beijing. Sponsorship fee varies depending on the format and venue, contact Danielle Ko for more details.